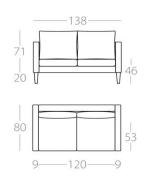

## GRIP

2-Seater

2-Seater

2-Seater

Art. No.: 46.15
With full length seatingand back cushions

Art. No.: 46.16 With parted seatingand back cushions Art. No.: 46.17 Seating- and back cushions with button-darts