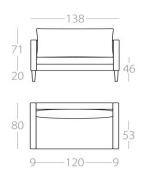

## GRIP

2-Seater

2-Seater

2-Seater

Art. No.: 46.15
With full length seatingand back cushions

Art. No.: 46.16 With parted seatingand back cushions Art. No.: 46.17 Seating- and back cushions with button-darts