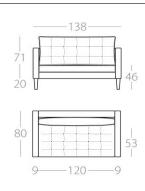

## GRIP

2-Seater

2-Seater

2-Seater

Art. No.: 46.15
With full length seatingand back cushions

Art. No.: 46.16 With parted seatingand back cushions Art. No.: 46.17 Seating- and back cushions with button-darts