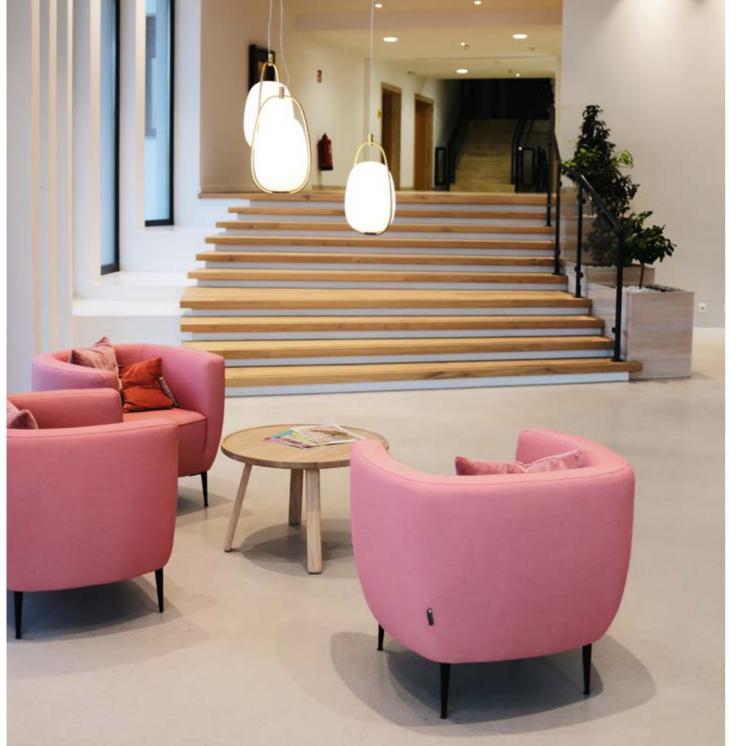

#### SERENITY

COCKTAIL CHAIR AND SMALL SOFA WITH ELEGANT BLACK FEET IN ROSÉ FABRIC RIME (KVADRAT)

#### SERENITY

ENTRANCE HALL TO MARIENKRON MONASTERY OF CISTERCIAN WOMEN / CARE OF YOURSELF DURING A FASTING CURE IN MÖNCHHOF CLOSE TO LAKE NEUSIEDL

<u>47</u>