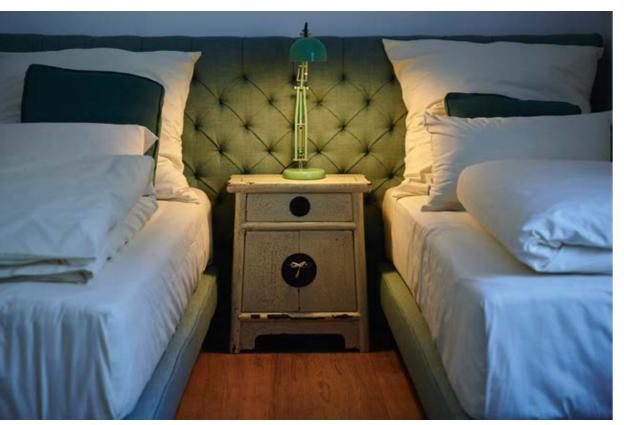

#### COOPER BED

LIE DOWN, CLOSE YOUR EYES AND RELAX
HEADBOARD WITH SQUARE SEAMS
IN FABRIC LUXURY

INSPIRED BY **NATURE** 

MADE-TO-MEASURE HEADBOARD & SHAKA BED

# COOPER BED

THE HEADBOARD WITH DEEP PADDING GIVES AN ELEGANT NOTE TO YOUR INTERIOR.

<u>59</u>