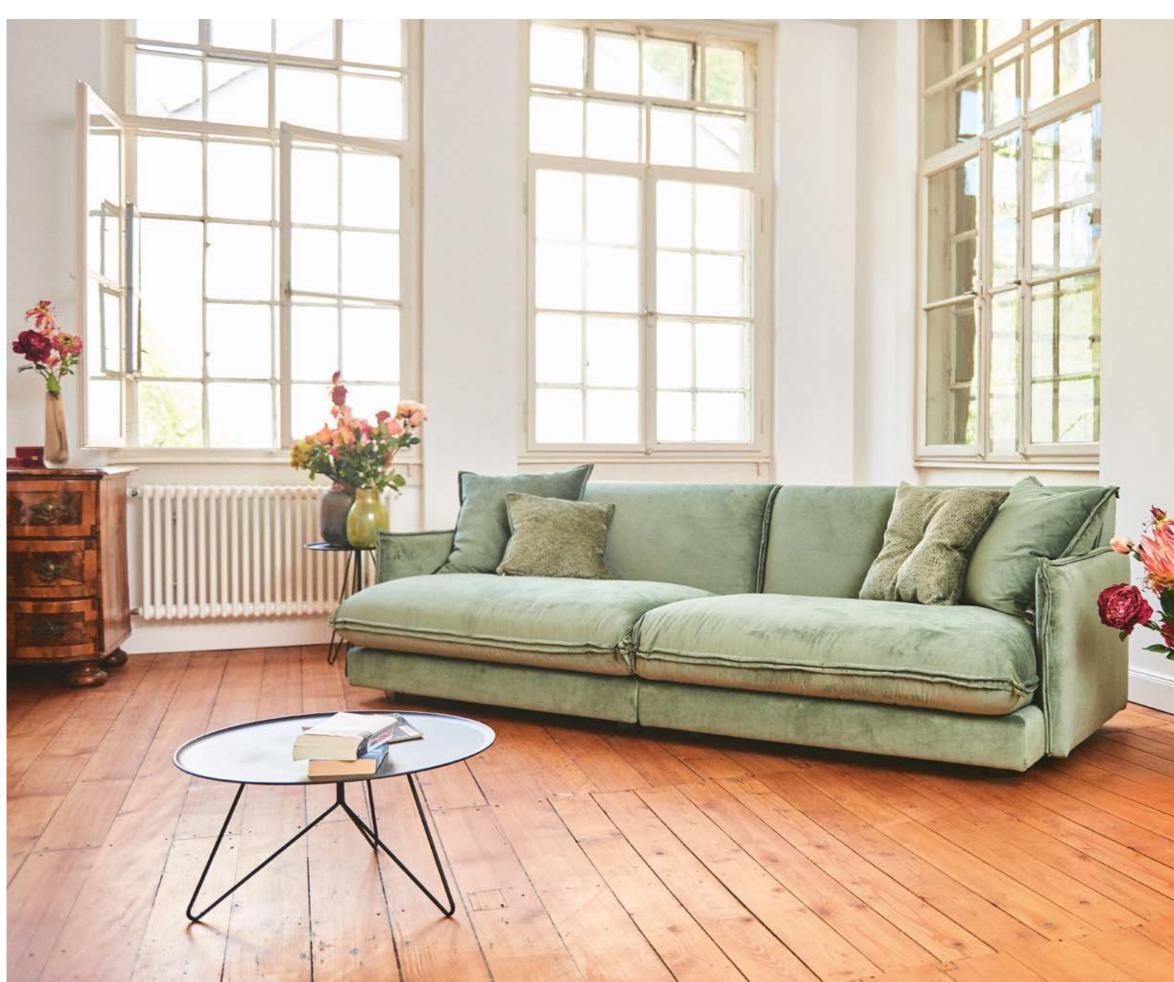

NY / PARTNERSHIP / SYNERGY / ALLIANCE / UNITY / ASSISTANCE / HELP / UNION / SYMBIOSIS

# SPA HOTEL

| CLIENT          | HOTEL STEIGENBERGER   |
|-----------------|-----------------------|
| LOCATION        | KREMS A.D.D., AUSTRIA |
| INTERIOR DESIGN | ROOMS WOHNKONZEPTE    |













#### HANAPEPE

SECTIONAL SOFA WITH DIFFERENT STYLES OF ARMREST

w 340 d 170 cm

# COOPER BED

THE HEADBOARD WITH DEEP PADDING GIVES AN ELEGANT NOTE TO YOUR INTERIOR.



<u>59</u>

#### MALIA

COCKTAIL CHAIR & POUF WITH WOODEN BASE FROM OAK IN FABRIC REMIX (KVADRAT)



<u>60</u>



# ALANA

SECTIONAL SOFA WITH LONG CHAIR
IN FABRIC OLYMP

w 290 d 190 cm

#### CREATIVITY

TWO-SEATER MINISOFA SERENITY IN FABRIC BOTERO (ROMO)





# KEALA

SECTIONAL LOUNGE SOFA
IN FABRIC HOT MADISON (CHIVASSO)

w 361 d 401 cm



#### KEALA LIGHT

4-SEATER

IN FABRIC LENNOX (JAB ANSTOETZ)

w 240 d 112 cm







# "SIMPLICITY IS THE ULTIMATE SOPHISTICATION"

Leonardo da Vinci



#### PHOTOGRAPHY:

PAGE 5, 6-9, 16-29, 52-53, 58-59, 64-65 CHRISTIAN ERNST

PAGE 12-13 FUENF6 GMBH

PAGE 14-15 THOMAS A.BERGER

PAGE 29, 31, 40-41, 51, 61-63, 68-71, COVER ARNO KOHLEM

PAGE 42-47 STEVE HAIDER

PAGE 48-49 PHOTO BY PHOTOHOLGIC ON UNSPLASH, PHOTO BY JOEL VODELL ON UNSPLASH

PAGE 54-55 PHILIPP SCHUSTER

PAGE 56-57, 66-67 STUDIOS ANDREAS RÄSCH

PAGE 72-73 SASKIA THOMAS



AMBITIOUS MIND