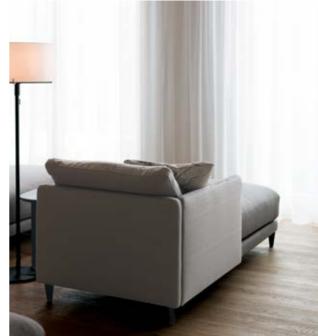

#### PEAK

CORNER SOFA WITH STEEL FRAME AND SIDE TRAY
IN FABRIC FASHION

w 222 d 319 cm

<u>14</u>