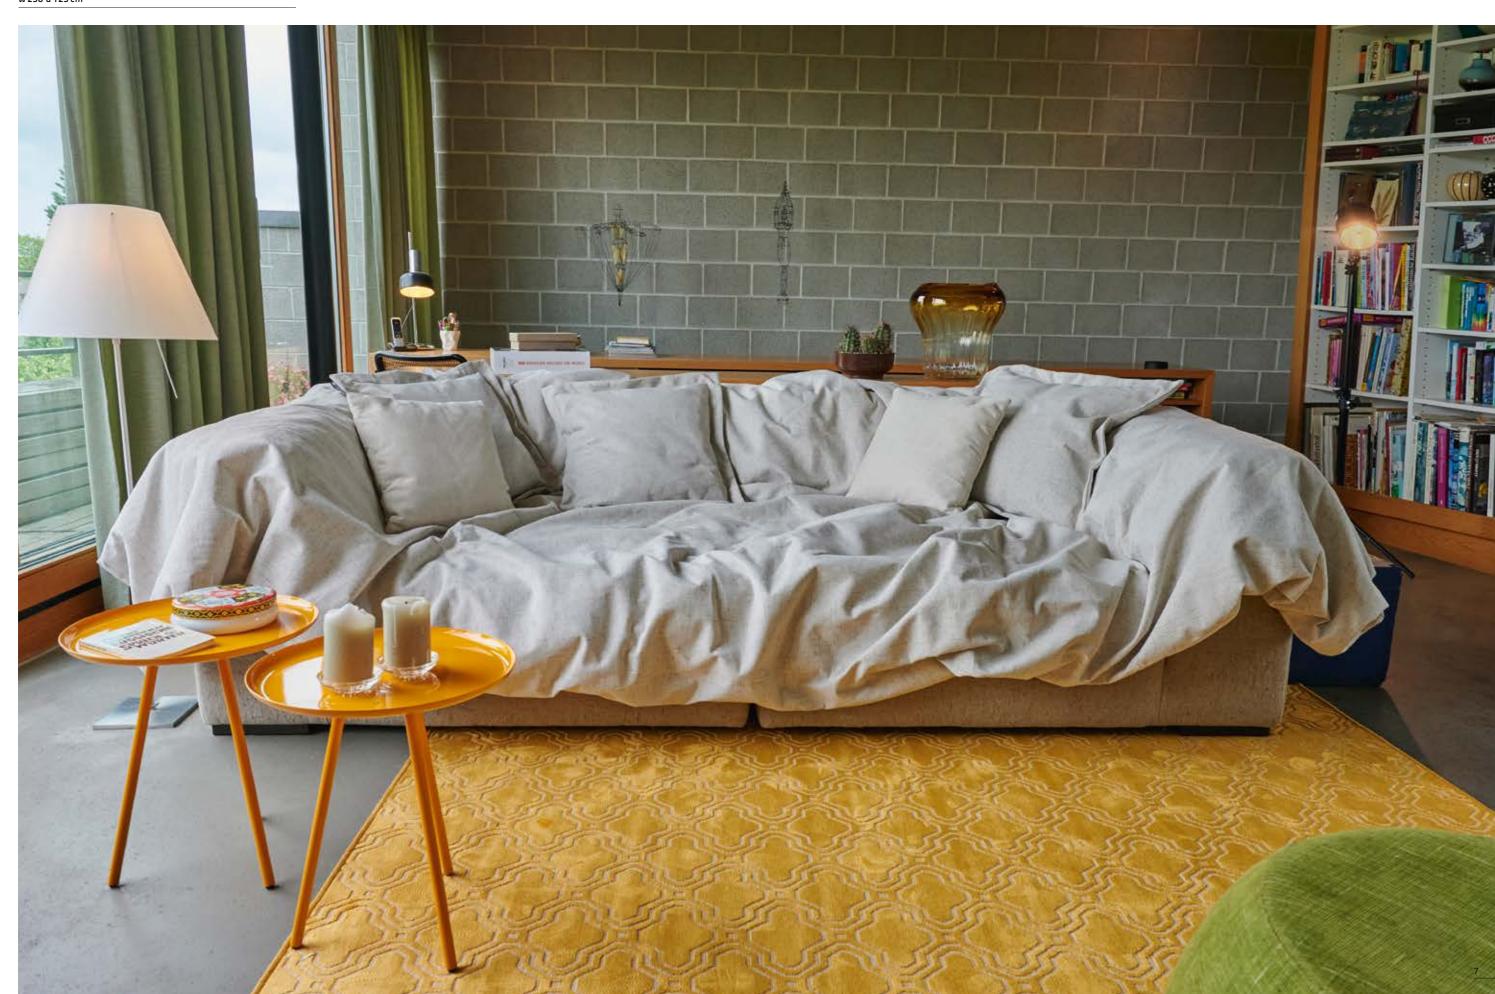

#### SOLID WAVE

LOUNGE SOFA WITH DUVET AND CUSHIONS

IN COZY LINEN FABRIC

w 250 d 125 cm