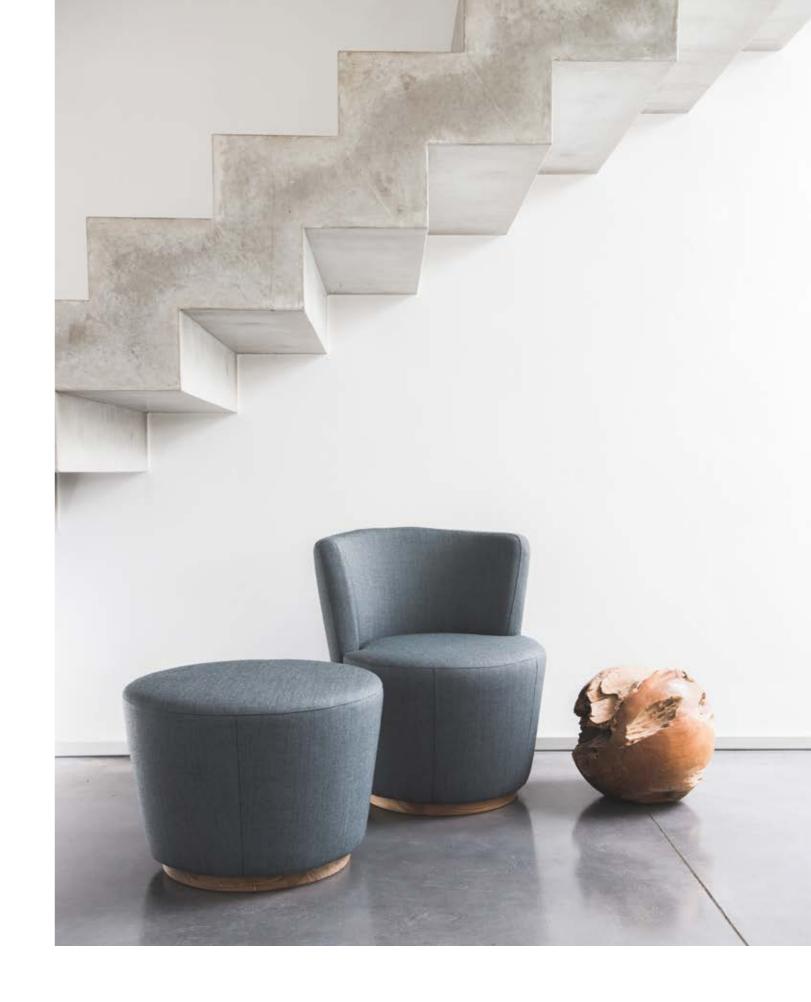

#### MALIA

COCKTAIL CHAIR & POUF WITH WOODEN BASE FROM OAK IN FABRIC REMIX (KVADRAT)

<u>60</u>