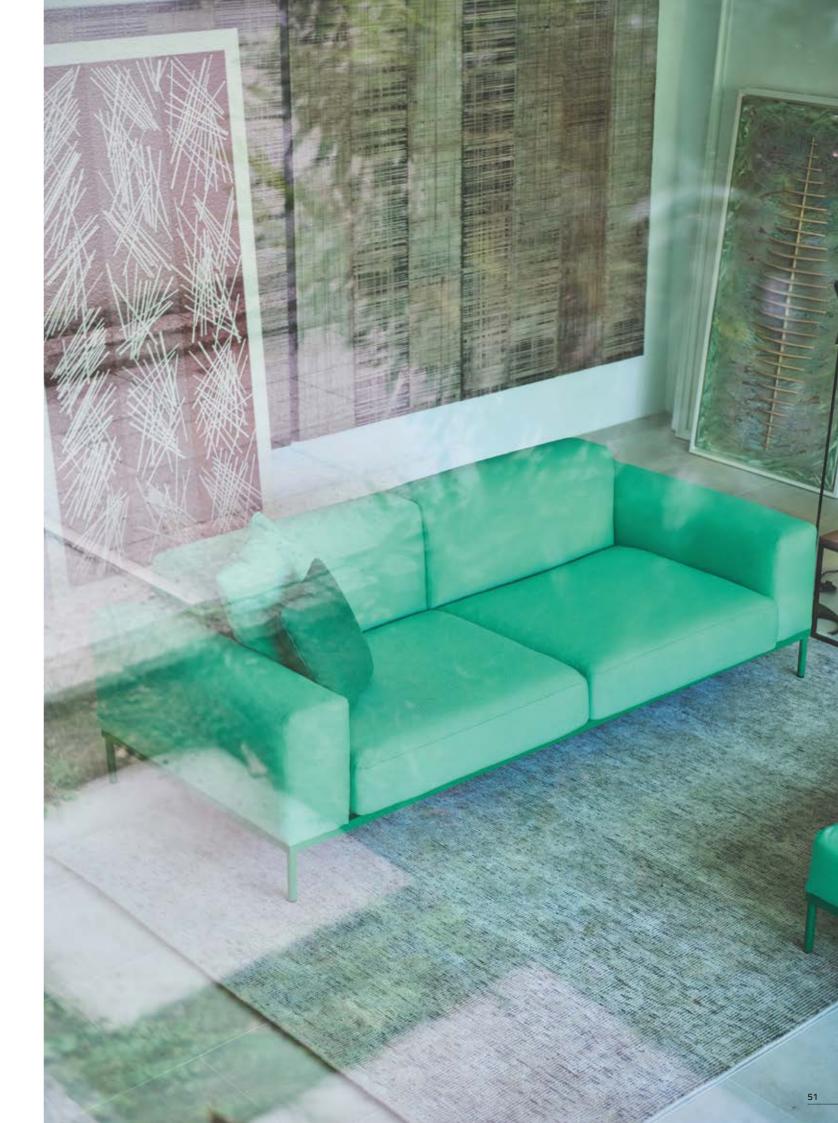

CORNER SOFA EXISTING
FROM 3 ELEMENTS
w 270 d 270 cm

VILLA **MIAMI** 





# SUMMER PALAIS

ST.TROPEZ AT COTE D'AZUR, FRANCE





# LOCAL

SECTIONAL SOFA WITH LONG CHAIR w 320 d 170 cm



# HEALTH RESORT

| CLIENT          | KURHOTEL MARIENKRON  |
|-----------------|----------------------|
| LOCATION        | MÖNCHHOF, AUSTRIA    |
| INTERIOR DESIGN | M&G INNENARCHITEKTUR |





#### SERENITY

COCKTAIL CHAIR AND SMALL SOFA WITH ELEGANT BLACK FEET IN ROSÉ FABRIC RIME (KVADRAT)



#### SERENITY

ENTRANCE HALL TO MARIENKRON MONASTERY OF CISTERCIAN WOMEN / CARE OF YOURSELF DURING A FASTING CURE IN MÖNCHHOF CLOSE TO LAKE NEUSIEDL



<u>47</u>





#### THE DUKE

3-SEATER WITH STEELFRAME RAL-COLOR 6024

IN FABRIC FIELD (KVADRAT)

w 226 d 100 cm

ART ECKHARD STEINHORST

OBJECT BOGEN-RELIEF 2020



# TEAM **WORK**









HARMONY / PARTNERSHIP / SYNERGY / ALLIANCE / UNITY / ASSISTANCE / HELP / UNION / SYMBIOSIS

# SPA HOTEL

| CLIENT          | HOTEL STEIGENBERGER   |
|-----------------|-----------------------|
| LOCATION        | KREMS A.D.D., AUSTRIA |
| INTERIOR DESIGN | ROOMS WOHNKONZEPTE    |













#### HANAPEPE

SECTIONAL SOFA WITH DIFFERENT STYLES OF ARMREST

w 340 d 170 cm

# COOPER BED

THE HEADBOARD WITH DEEP PADDING GIVES AN ELEGANT NOTE TO YOUR INTERIOR.



<u>59</u>

#### MALIA

COCKTAIL CHAIR & POUF WITH WOODEN BASE FROM OAK IN FABRIC REMIX (KVADRAT)



<u>60</u>



# ALANA

SECTIONAL SOFA WITH LONG CHAIR
IN FABRIC OLYMP

w 290 d 190 cm

#### CREATIVITY

TWO-SEATER MINISOFA SERENITY IN FABRIC BOTERO (ROMO)





# KEALA

SECTIONAL LOUNGE SOFA
IN FABRIC HOT MADI