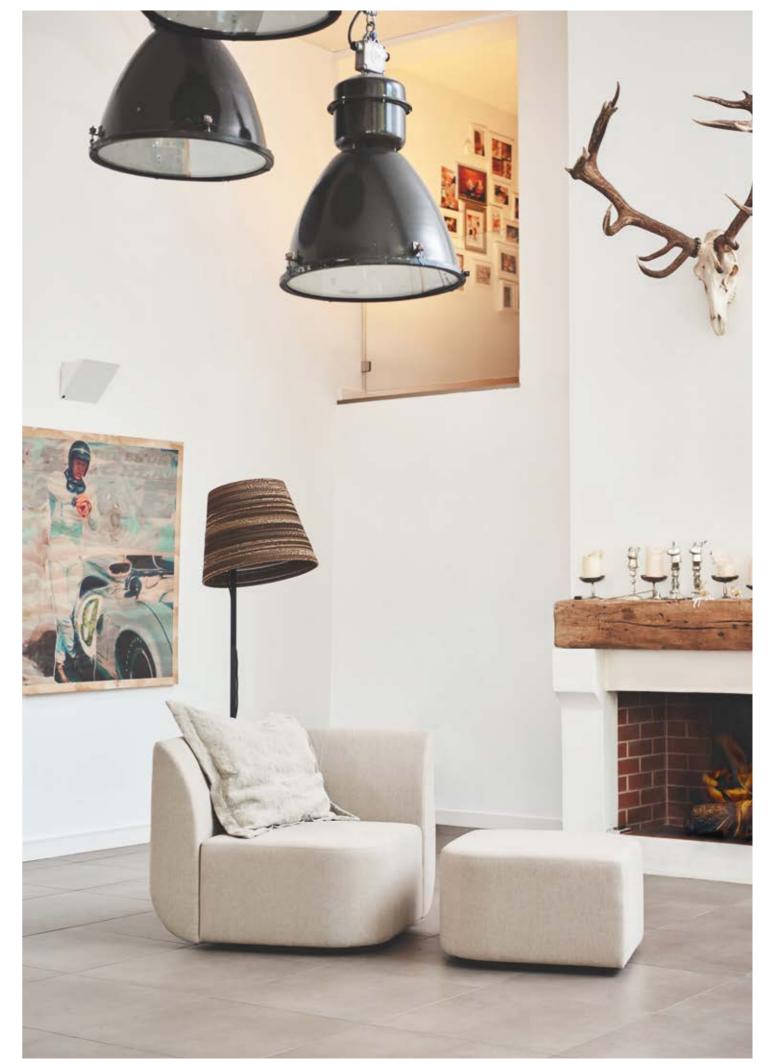

#### SERENITY

COCKTAIL CHAIR AND SMALL SOFA WITH ELEGANT BLACK FEET IN ROSÉ FABRIC RIME (KVADRAT)

#### THE DUKE

3-SEATER WITH STEELFRAME RAL-COLOR 6024

IN FABRIC FIELD (KVADRAT)

w 226 d 100 cm

ART ECKHARD STEINHORST

OBJECT BOGEN-RELIEF 2020