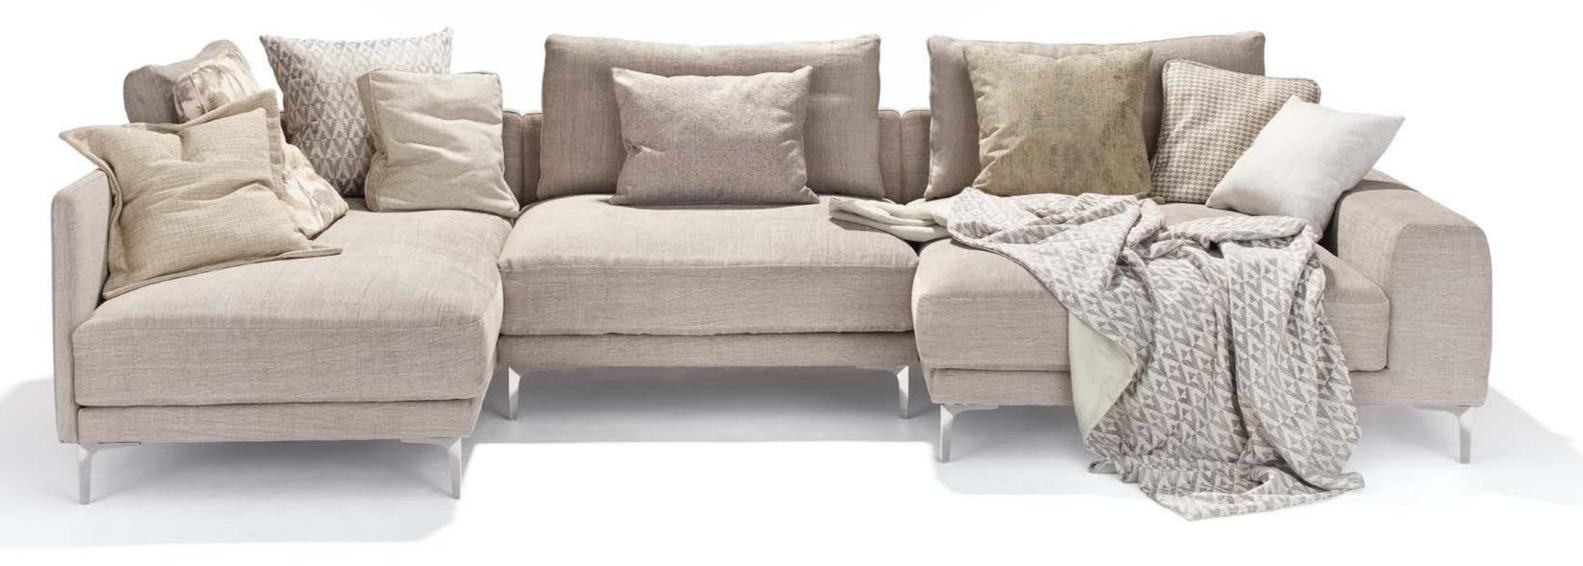

, AUSTRIA    |
| INTERIOR DESIGN | M&G INNENARCHITEKTUR |





#### SERENITY

COCKTAIL CHAIR AND SMALL SOFA WITH ELEGANT BLACK FEET IN ROSÉ FABRIC RIME (KVADRAT)



#### SERENITY

ENTRANCE HALL TO MARIENKRON MONASTERY OF CISTERCIAN WOMEN / CARE OF YOURSELF DURING A FASTING CURE IN MÖNCHHOF CLOSE TO LAKE NEUSIEDL



<u>47</u>





#### THE DUKE

3-SEATER WITH STEELFRAME RAL-COLOR 6024

IN FABRIC FIELD (KVADRAT)

w 226 d 100 cm

ART ECKHARD STEINHORST

OBJECT BOGEN-RELIEF 2020



# TEAM **WORK**









HARMONY / PARTNERSHIP / SYNERGY / ALLIANCE / UNITY / ASSISTANCE / HELP / UNION / SYMBIOSIS

# SPA HOTEL

| CLIENT          | HOTEL STEIGENBERGER   |
|-----------------|-----------------------|
| LOCATION        | KREMS A.D.D., AUSTRIA |
| INTERIOR DESIGN | ROOMS WOHNKONZEPTE    |













#### HANAPEPE

SECTIONAL SOFA WITH DIFFERENT STYLES OF ARMREST

w 340 d 170 cm

# COOPER BED

THE HEADBOARD WITH DEEP PADDING GIVES AN ELEGANT NOTE TO YOUR INTERIOR.



<u>59</u>

#### MALIA

COCKTAIL CHAIR & POUF WITH WOODEN BASE FROM OAK IN FABRIC REMIX (KVADRAT)



<u>60</u>



# ALANA

SECTIONAL SOFA WITH LONG CHAIR
IN FABRIC OLYMP

w 290 d 190 cm

#### CREATIVITY

TWO-SEATER MINISOFA SERENITY IN FABRIC BOTERO (ROMO)





# KEALA

SECTIONAL LOUNGE SOFA
IN FABRIC HOT MADISON (CHIVASSO)

w 361 d 401 cm



#### KEALA LIGHT

4-SEATER

IN FABRIC LENNOX (JAB ANSTOETZ)

w 240 d 112 cm







# "SIMPLICITY IS THE ULTIMATE SOPHISTICATION"

Leonardo da Vinci



#### PHOTOGRAPHY:

PAGE 5, 6-9, 16-29, 52-53, 58-59, 64-65 CHRISTIAN ERNST

PAGE 12-13 FUENF6 GMBH

PAGE 14-15 THOMAS A.BERGER

PAGE 2