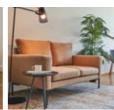

#### THE DUKE

3-SEATER WITH STEELFRAME RAL-COLOR 6024

IN FABRIC FIELD (KVADRAT)

w 226 d 100 cm

ART ECKHARD STEINHORST

OBJECT BOGEN-RELIEF 2020