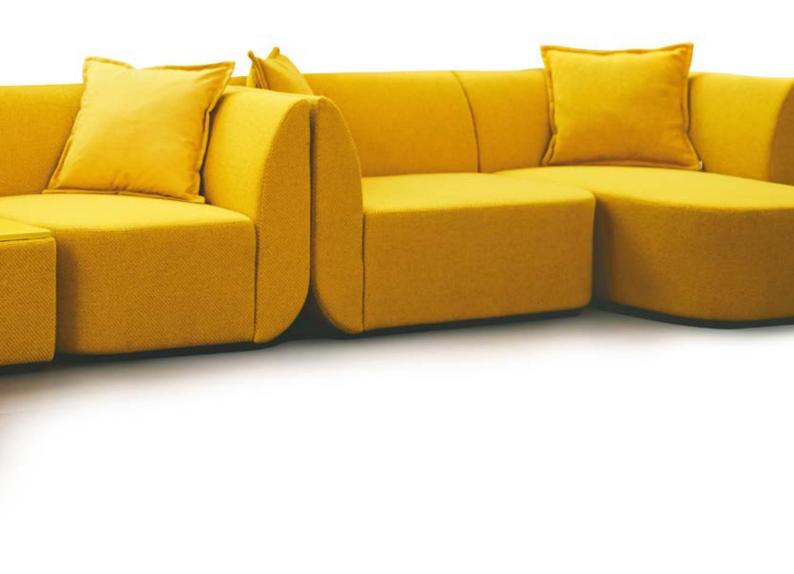

#### PEAK

CORNER SOFA WITH STEEL FRAME AND SIDE TRAY
IN FABRIC FASHION

w 222 d 319 cm

<u>14</u>