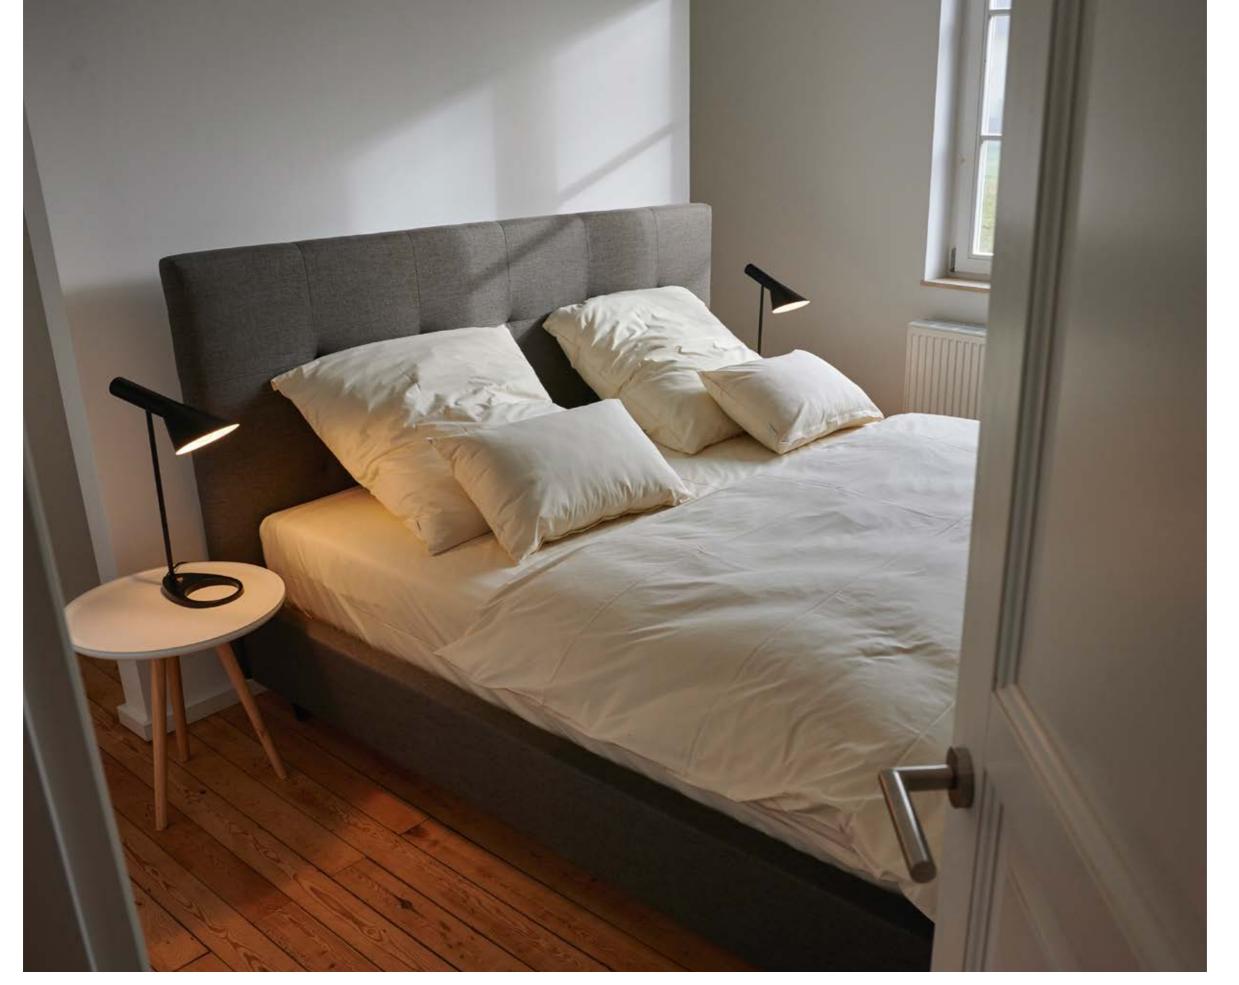

#### COOPER BED

LIE DOWN, CLOSE YOUR EYES AND RELAX
HEADBOARD WITH SQUARE SEAMS
IN FABRIC LUXURY

INSPIRED BY **NATURE** 

MADE-TO-MEASURE HEADBOARD & SHAKA BED

# COOPER BED

THE HEADBOARD WITH DEEP PADDING GIVES AN ELEGANT NOTE TO YOUR INTERIOR.

<u>59</u>