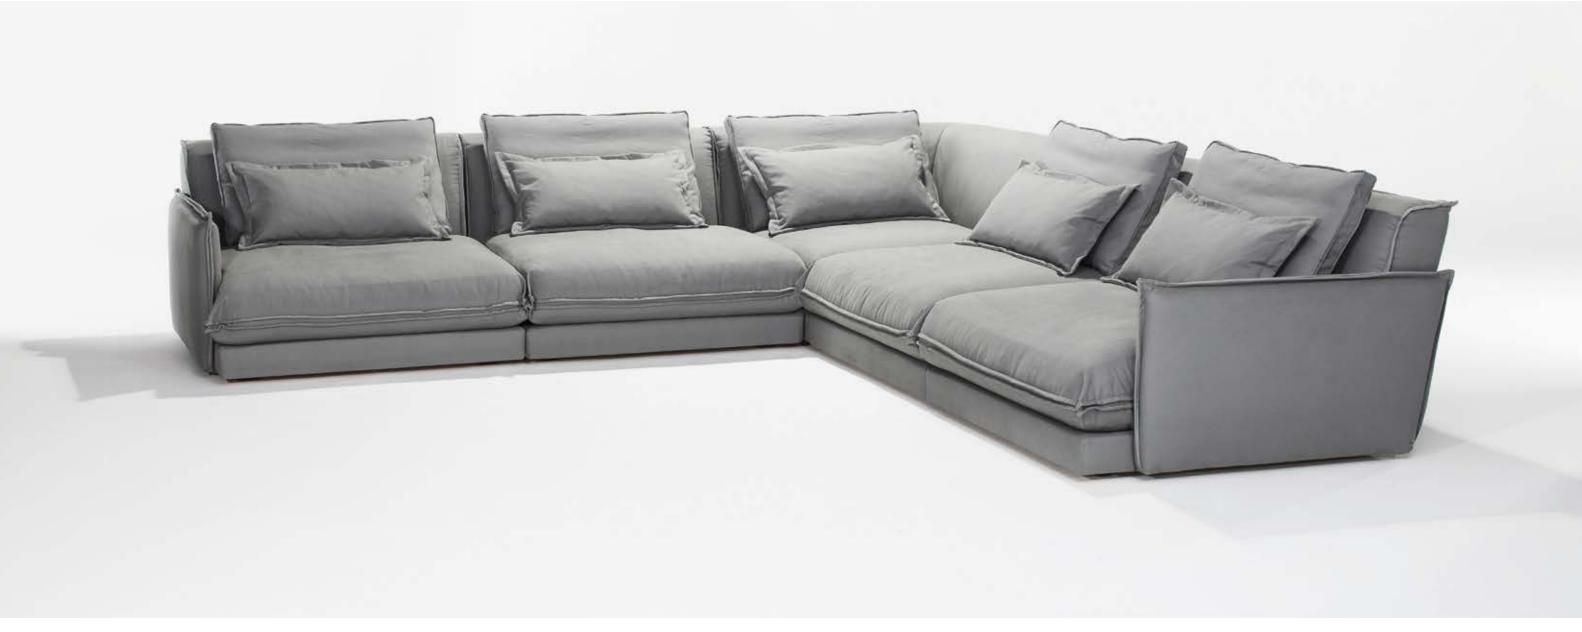

ART ECKHARD STEINHORST

OBJECT BOGEN-RELIEF 2020



# TEAM **WORK**









HARMONY / PARTNERSHIP / SYNERGY / ALLIANCE / UNITY / ASSISTANCE / HELP / UNION / SYMBIOSIS

# SPA HOTEL

| CLIENT          | HOTEL STEIGENBERGER   |
|-----------------|-----------------------|
| LOCATION        | KREMS A.D.D., AUSTRIA |
| INTERIOR DESIGN | ROOMS WOHNKONZEPTE    |













#### HANAPEPE

SECTIONAL SOFA WITH DIFFERENT STYLES OF ARMREST

w 340 d 170 cm

# COOPER BED

THE HEADBOARD WITH DEEP PADDING GIVES AN ELEGANT NOTE TO YOUR INTERIOR.



<u>59</u>

#### MALIA

COCKTAIL CHAIR & POUF WITH WOODEN BASE FROM OAK IN FABRIC REMIX (KVADRAT)



<u>60</u>



# ALANA

SECTIONAL SOFA WITH LONG CHAIR
IN FABRIC OLYMP

w 290 d 190 cm

#### CREATIVITY

TWO-SEATER MINISOFA SERENITY IN FABRIC BOTERO (ROMO)





# KEALA

SECTIONAL LOUNGE SOFA
IN FABRIC HOT MADISON (CHIVASSO)

w 361 d 401 cm



#### KEALA LIGHT

4-SEATER

IN FABRIC LENNOX (JAB ANSTOETZ)

w 240 d 112 cm







# "SIMPLICITY IS THE ULTIMATE SOPHISTICATION"

Leonardo da Vinci



#### PHOTOGRAPHY:

PAGE 5, 6-9, 16-29, 52-53, 58-59, 64-65 CHRISTIAN ERNST

PAGE 12-13 FUENF6 GMBH

PAGE 14-15 THOMAS A.BERGER

PAGE 29, 31, 40-41, 51, 61-63, 68-71, COVER ARNO KOHLEM

PAGE 42-47 STEVE HAIDER

PAGE 48-49 PHOTO BY PHOTOHOLGIC ON UNSPLASH, PHOTO BY JOEL VODELL ON UNSPLASH

PAGE 54-55 PHILIPP SCHUSTER

PAGE 56-57, 66-67 STUDIOS ANDREAS RÄSCH

PAGE 72-73 SASKIA THOMAS



AMBITIOUS MIND