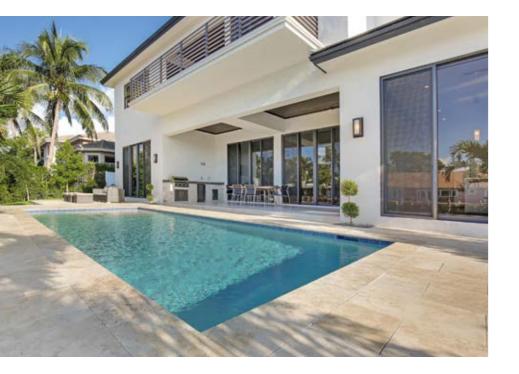

#### LOCAL

CORNER SOFA EXISTING
FROM 3 ELEMENTS
w 270 d 270 cm

VILLA **MIAMI** 