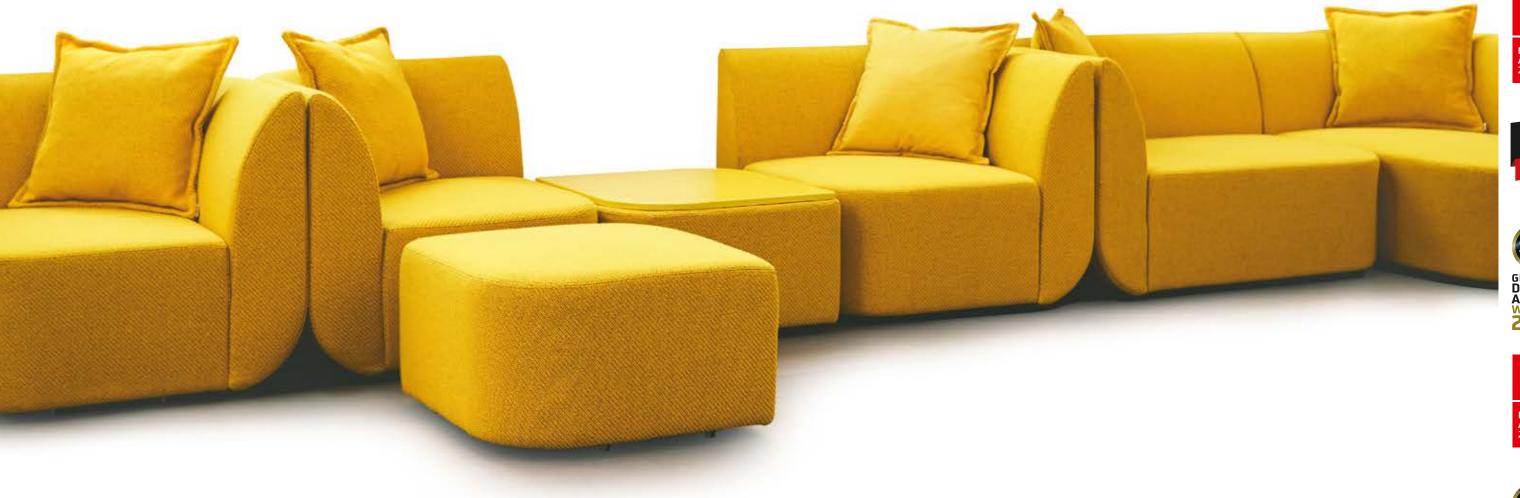

-----------------|---------------------------|
| LOCATION        | FISCHBACH / DAHN, GERMANY |
| INTERIOR DESIGN | HUMAN.TOUCH.INTERIORS     |





#### COOPER BED

LIE DOWN, CLOSE YOUR EYES AND RELAX
HEADBOARD WITH SQUARE SEAMS
IN FABRIC LUXURY







INSPIRED BY **NATURE** 

MADE-TO-MEASURE HEADBOARD & SHAKA BED

#### SOLID WAVE | SUMMER SWELL | MAVERICK



#### MAVERICK

SECTIONAL SOFA
IN FABRIC CASHMERE

w 258 d 278 cm







#### SOLID WAVE

LOUNGE SOFA WITH DUVET AND CUSHIONS

IN COZY LINEN FABRIC

w 250 d 125 cm

#### SUMMER SWELL

SECTIONAL SOFA WITH ELEGANT BLACK FEET

w 295 d 165 cm





FEEL FREE TO ASSEMBLE FLEXIBLY ALL MODULAR SOFA ELEMENTS



# AWARD WINNING DESIGN

DURING PAST YEARS MANY OF PRODUCT SERIES HAVE BEEN AWARDED WITH INTERNATIONAL DESIGN AWARDS























#### CHANNEL

SECTIONAL SOFA FROM 5 ELEMENTS w 340 d 340 cm



#### SLATER

WING CHAIR WITH WOODEN BASE

#### LOCAL

CORNER SOFA EXISTING
FROM 3 ELEMENTS
w 270 d 270 cm

VILLA **MIAMI** 





# SUMMER PALAIS

ST.TROPEZ AT COTE D'AZUR, FRANCE





# LOCAL

SECTIONAL SOFA WITH LONG CHAIR w 320 d 170 cm



# HEALTH RESORT

| CLIENT          | KURHOTEL MARIENKRON  |
|-----------------|----------------------|
| LOCATION        | MÖNCHHOF, AUSTRIA    |
| INTERIOR DESIGN | M&G INNENARCHITEKTUR |





#### SERENITY

COCKTAIL CHAIR AND SMALL SOFA WITH ELEGANT BLACK FEET IN ROSÉ FABRIC RIME (KVADRAT)



#### SERENITY

ENTRANCE HALL TO MARIENKRON MONASTERY OF CISTERCIAN WOMEN / CARE OF YOURSELF DURING A FASTING CURE IN MÖNCHHOF CLOSE TO LAKE NEUSIEDL



<u>47</u>





#### THE DUKE

3-SEATER WITH