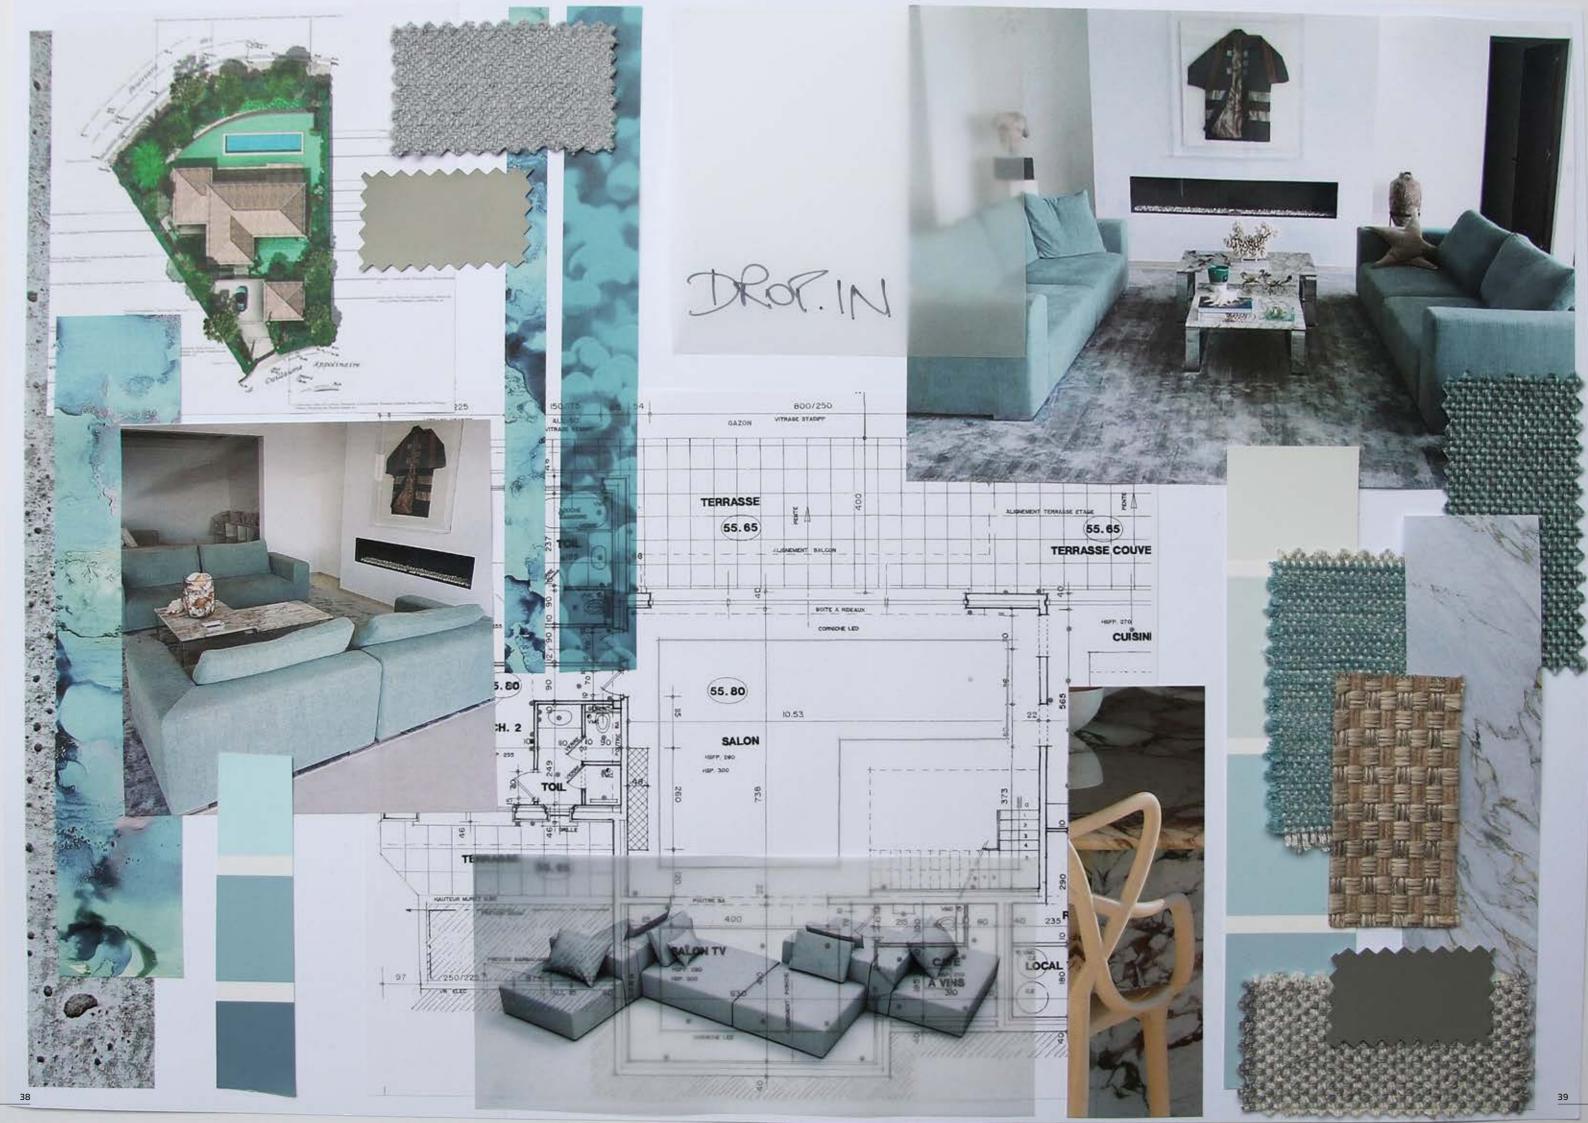

INSPIRED BY **NATURE** 

MADE-TO-MEASURE HEADBOARD & SHAKA BED

#### SOLID WAVE | SUMMER SWELL | MAVERICK



#### MAVERICK

SECTIONAL SOFA
IN FABRIC CASHMERE

w 258 d 278 cm







#### SOLID WAVE

LOUNGE SOFA WITH DUVET AND CUSHIONS

IN COZY LINEN FABRIC

w 250 d 125 cm

#### SUMMER SWELL

SECTIONAL SOFA WITH ELEGANT BLACK FEET

w 295 d 165 cm





FEEL FREE TO ASSEMBLE FLEXIBLY ALL MODULAR SOFA ELEMENTS



# AWARD WINNING DESIGN

DURING PAST YEARS MANY OF PRODUCT SERIES HAVE BEEN AWARDED WITH INTERNATIONAL DESIGN AWARDS























#### CHANNEL

SECTIONAL SOFA FROM 5 ELEMENTS w 340 d 340 cm



#### SLATER

WING CHAIR WITH WOODEN BASE

#### LOCAL

CORNER SOFA EXISTING
FROM 3 ELEMENTS
w 270 d 270 cm

VILLA **MIAMI** 





# SUMMER PALAIS

ST.TROPEZ AT COTE D'AZUR, FRANCE





# LOCAL

SECTIONAL SOFA WITH LONG CHAIR w 320 d 170 cm



# HEALTH RESORT

| CLIENT          | KURHOTEL MARIENKRON  |
|-----------------|----------------------|
| LOCATION        | MÖNCHHOF, AUSTRIA    |
| INTERIOR DESIGN | M&G INNENARCHITEKTUR |





#### SERENITY

COCKTAIL CHAIR AND SMALL SOFA WITH ELEGANT BLACK FEET IN ROSÉ FABRIC RIME (KVADRAT)



#### SERENITY

ENTRANCE HALL TO MARIENKRON MONASTERY OF CISTERCIAN WOMEN / CARE OF YOURSELF DURING A FASTING CURE IN MÖNCHHOF CLOSE TO LAKE NEUSIEDL



<u>47</u>





#### THE DUKE

3-SEATER WITH STEELFRAME RAL-COLOR 6024

IN FABRIC FIELD (KVADRAT)

w 226 d 100 cm

ART ECKHARD STEINHORST

OBJECT BOGEN-RELIEF 2020



# TEAM **WORK**









HARMONY / PARTNERSHIP / SYNERGY / ALLIANCE / UNITY / ASSISTANCE / HELP / UNION / SYMBIOSIS

# SPA H