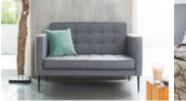

#### SERENITY

COCKTAIL CHAIR AND SMALL SOFA WITH ELEGANT BLACK FEET IN ROSÉ FABRIC RIME (KVADRAT)