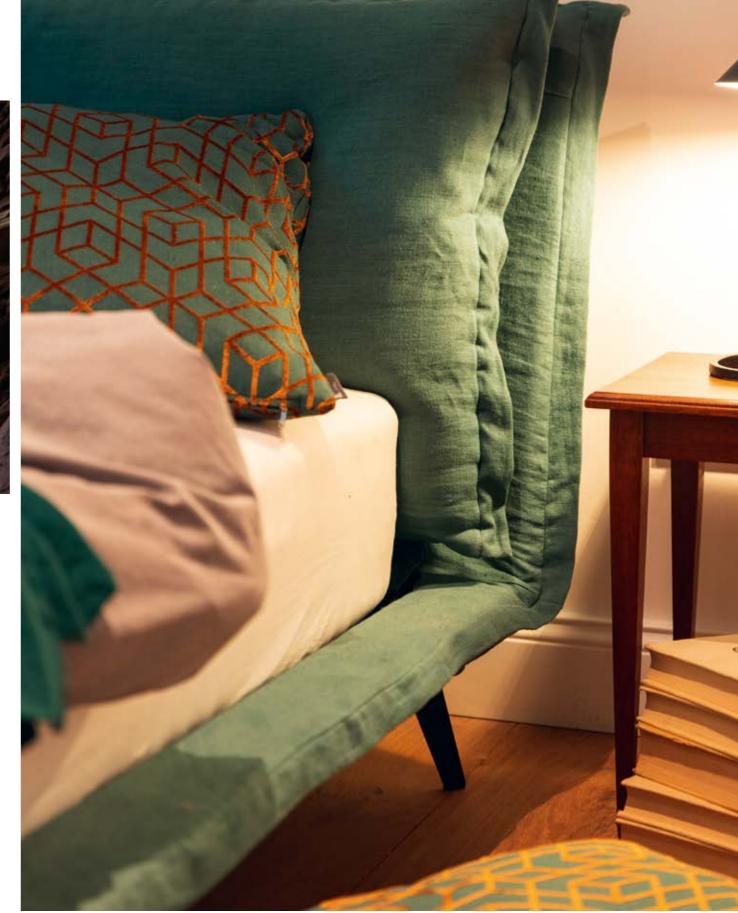

#### COOPER BED

LIE DOWN, CLOSE YOUR EYES AND RELAX
HEADBOARD WITH SQUARE SEAMS
IN FABRIC LUXURY

INSPIRED BY **NATURE** 

MADE-TO-MEASURE HEADBOARD & SHAKA BED

# COOPER BED

THE HEADBOARD WITH DEEP PADDING GIVES AN ELEGANT NOTE TO YOUR INTERIOR.

<u>59</u>