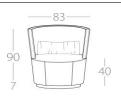

## MALIA

Malia

Base - oak Art. No.: 16.25 Base - coated birch Art. No.: 16.35 Malia stool

Base - oak Art. No.: 16.26 Base - coated birch Art. No.: 16.36 Mam´malia turnable Base - oak Art. No. : 16.55 Base - coated birch