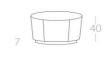

## MALIA

Malia

Base - oak Art. No.: 16.25 Base - coated birch Art. No.: 16.35 Malia stool

Base - oak Art. No.: 16.26 Base - coated birch Art. No.: 16.36 Mam´malia turnable Base - oak Art. No. : 16.55 Base - coated birch