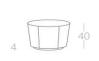

## MALIA

Malia

Base - oak Art. No.: 16.25 Base - coated birch Art. No.: 16.35 Malia stool

Base - oak Art. No.: 16.26 Base - coated birch Art. No.: 16.36 Mam´malia turnable Base - oak Art. No. : 16.55 Base - coated birch