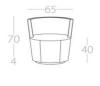

## MALIA

Malia

Base - oak Art. No.: 16.25 Base - coated birch Art. No.: 16.35 Malia stool

Base - oak Art. No.: 16.26 Base - coated birch Art. No.: 16.36 Mam´malia turnable Base - oak Art. No. : 16.55 Base - coated birch