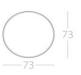

## MALIA

Malia

Base - oak Art. No.: 16.25 Base - coated birch Art. No.: 16.35 Malia stool

Base - oak Art. No.: 16.26 Base - coated birch Art. No.: 16.36 Mam´malia turnable Base - oak Art. No. : 16.55 Base - coated birch