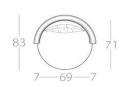

## MALIA

Malia

Base - oak Art. No.: 16.25 Base - coated birch Art. No.: 16.35 Malia stool

Base - oak Art. No.: 16.26 Base - coated birch Art. No.: 16.36 Mam´malia turnable Base - oak Art. No. : 16.55 Base - coated birch