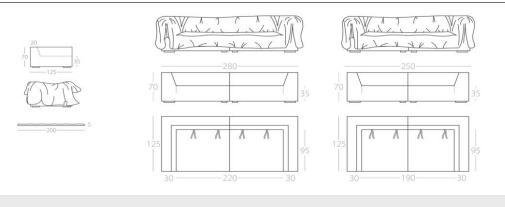

## SOLID WAVE

4-Seater

3-Seater

Sofa Art. No. : 74.11 Blanket 200cm x 450cm Art. No. : 74.12 Sofa Art. No. : 74.13 Blanket 200cm x 420cm Art. No. : 74.14

If this is not enough and you haven't been able to find the size you need, we will make the item to your size specifications. We also use third-party fabrics and leathers with the same delivery times.